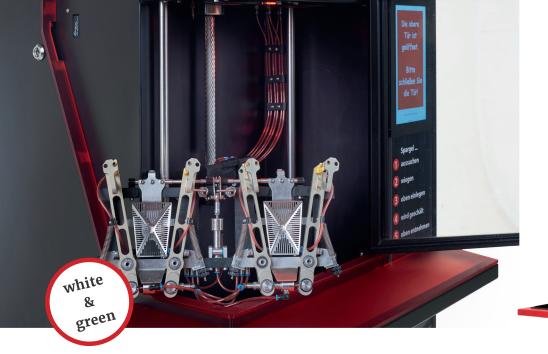

## Smallest self-service asparagus peeling machine in the world!

aspara to go by HEPRO

## No staff required:

Customers peel their own asparagus – on just 0,35 m².

Facts and Figures

- 0.35 qm
- **■** Fully automatic
- No staff required
- Fast cleaning thanks to plug & peel system
- Unique vertical peeling process
- Size detection system
- lacktriangle Intuitive operation
- Sales booster for the food retail
- No water or compressed air connection

Depth 535 mm 
Width 660 mm 
Heigth 1.360 mm 
For asparagus with a  $\emptyset$  8–36 mm 
Peeling capacity ca. 1 kg / min 
Peeling loss 23 % -25 %

Asparagus types white- and/or green asparagus

Power connection 230 V AC, 50 Hz